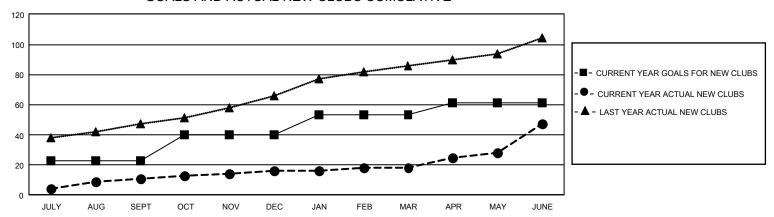

## GMT Constitutional Area 6, Group J

REPORT DOES NOT INCLUDE CLUBS IN UNDISTRICTED AREAS.

| Clubs                 |               |           |               |  |  |  |  |
|-----------------------|---------------|-----------|---------------|--|--|--|--|
| RESULTS FOR 2022-2023 |               |           |               |  |  |  |  |
| QUARTER               | NEW CLUB GOAL | NEW CLUBS | DROPPED CLUBS |  |  |  |  |
| JULY/AUG/SEPT         | 69            | 11        | 103           |  |  |  |  |
| OCT/NOV/DEC           | 51            | 5         | 21            |  |  |  |  |
| JAN/FEB/MAR           | 39            | 2         | 37            |  |  |  |  |
| APR/MAY/JUNE          | 24            | 29        | 34            |  |  |  |  |