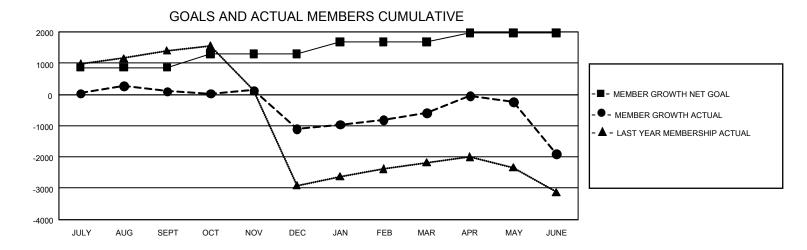

|                       | Members     |                           |                         |                                              |  |  |  |  |  |  |
|-----------------------|-------------|---------------------------|-------------------------|----------------------------------------------|--|--|--|--|--|--|
| RESULTS FOR 2022-2023 |             |                           |                         |                                              |  |  |  |  |  |  |
|                       | QUARTER     | MEMBER GROWTH NET<br>GOAL | MEMBER GROWTH<br>ACTUAL | DROPPED MEMBERS ACTUAL (including transfers) |  |  |  |  |  |  |
| l                     | JULY/AUG/SE | PT 860                    | 1,077                   | 872                                          |  |  |  |  |  |  |
| l                     | OCT/NOV/DE  | C 435                     | 995                     | 2,106                                        |  |  |  |  |  |  |
| l                     | JAN/FEB/MAF | 385                       | 1,009                   | 301                                          |  |  |  |  |  |  |
| l                     | APR/MAY/JUN | NE 285                    | 2,766                   | 3,615                                        |  |  |  |  |  |  |